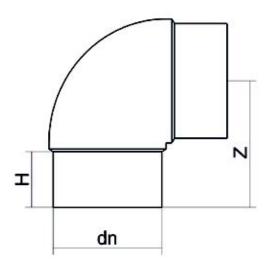

Raccords injectés bout à bout

Coude 90° embout long

| PRODUCT DETAILS |         | GEOMETRIC CHARACTERISTICS |      |
|-----------------|---------|---------------------------|------|
| ITEM CODE       | G9P400B | dn                        | 400  |
| dn              | 400     | H [mm]                    | 188  |
| SDR DESIGN      | 17      | Z [mm]                    | 419  |
|                 |         | Mass [kg]                 | 28.2 |