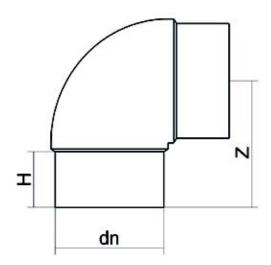

Raccords injectés bout à bout

Coude 90° embout long

| PRODUCT DETAILS |         | GEOMETRIC CHARACTERISTICS |      |
|-----------------|---------|---------------------------|------|
| ITEM CODE       | G9P355B | dn                        | 355  |
| dn              | 355     | H [mm]                    | 171  |
| SDR DESIGN      | 17      | Z [mm]                    | 378  |
|                 |         | Mass [kg]                 | 18.2 |