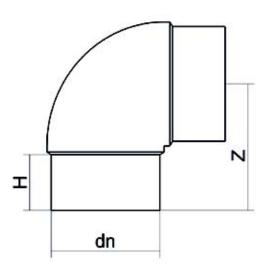

TECHNICAL DATASHEET

Raccords injectés bout à bout

Coude 90° embout long

| PRODUCT DETAILS |         | GE     | GEOMETRIC CHARACTERISTICS |  |
|-----------------|---------|--------|---------------------------|--|
| ITEM CODE       | G9P630C | dn     | 630                       |  |
| dn              | 630     | H [mm] | 258                       |  |
| SDR DESIGN      | 11      | Z [mm] | 658                       |  |