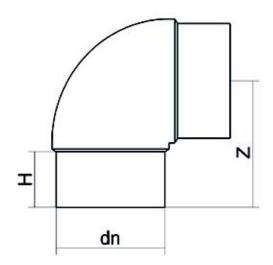

Raccords injectés bout à bout

Coude 90° embout long

| PRODUCT DETAILS |         | GEOMETRIC CHARACTERISTICS |      |
|-----------------|---------|---------------------------|------|
| ITEM CODE       | G9P500C | dn                        | 500  |
| dn              | 500     | H [mm]                    | 225  |
| SDR DESIGN      | 11      | Z [mm]                    | 575  |
|                 |         | Mass [kg]                 | 86.4 |